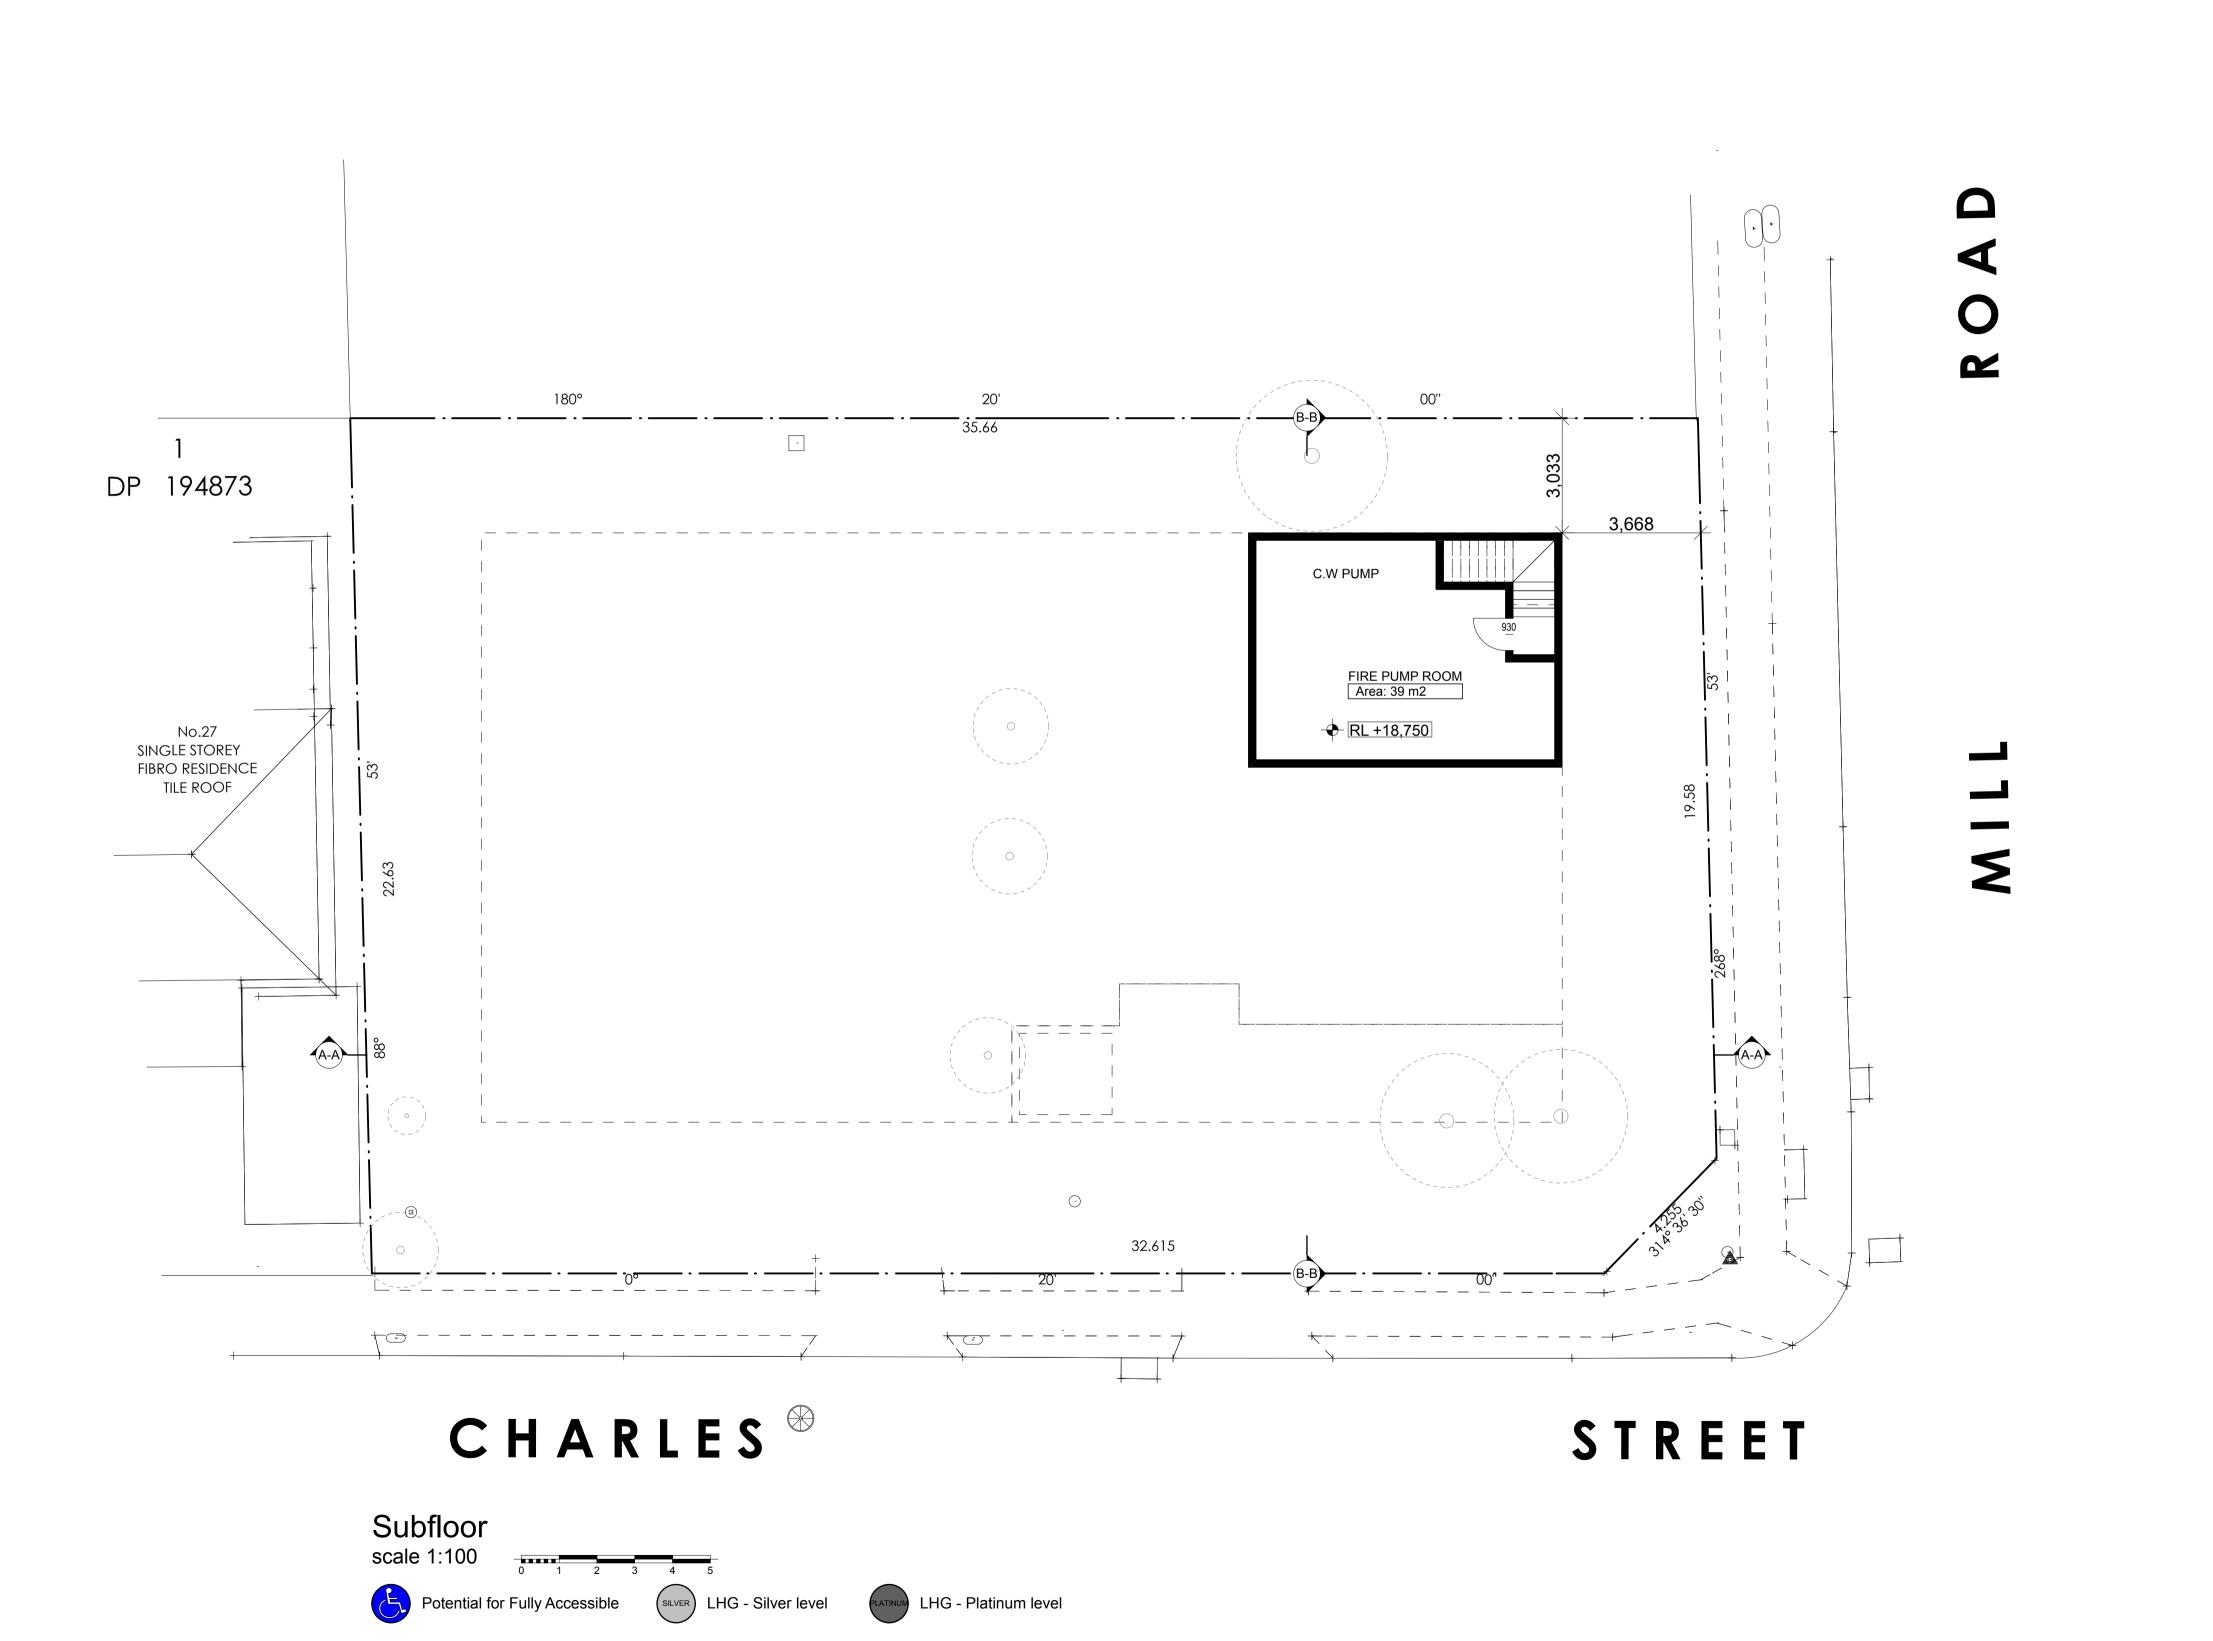

Demolition & construction of a eight (8) storey Residential development containing 23 units under ARHSEPP

Housing

drawing title:
Subfloor Plan

designed + drawn:
M.Trinh & P.Revollar
Issue/Stage:
DA - ISSUE A
paper/scale:
A2/1:0.94, 1:100
date:
10/12/2020
job #: dwg #:
28705 dwg #:
1001